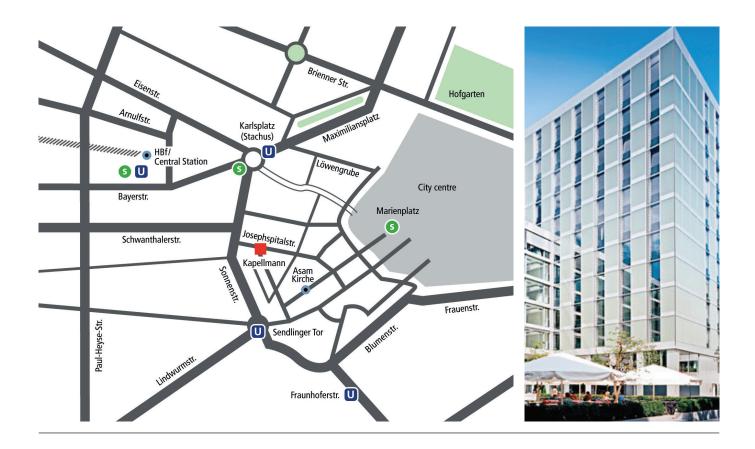

# Directions

# MUNICH

Josephspitalstraße 15 D-80331 Munich Phone: +49 89 242168-0 Fax: +49 89 242168-61 m[@]kapellmann.de

## HOW TO FIND US

#### Arriving by car - From the south:

Take the A95 to exit München-Sendling-Süd then turn left onto the Mittlerer Ring B2R (towards Salzburg/Passau). After ca. 1.5 km turn left onto Plinganserstraße (towards Zentrum). After ca. 500 m turn right onto Lindwurmstraße. Drive 2 km straight on, following Lindwurmstraße. At the end of Lindwurmstraße turn left onto the Altstadtring. Follow the Altstadtring across Sendlinger-Tor-Platz and into Sonnenstraße. After ca. 500 m turn right onto Herzogspitalstraße (one way). Then take the 2nd junction on the right onto Herzog-Wilhelm-Straße (one way). Then turn right onto Josephspitalstraße. You will find our offices in the Sonnencarree on the left hand side.

## Arriving by car - From the north-west:

Take the A8 and at the München-Eschenried interchange turn off onto the A99 towards Salzburg. At the junction München/Nord turn onto the A9 towards München. Continue to the end of the motorway at München-Schwabing. Turn right onto Schenkendorfstraße, Mittlerer Ring (B2R). At the first traffic lights, turn left onto Leopoldstraße towards "Innenstadt" (city centre). Drive straight on for about 3.5 km, then turn right onto Brienner Straße. After 250 m turn left onto Maximiliansplatz. Continue onto Lenbachplatz, and from there turn left onto Karlsplatz, continuing on Sonnenstraße. After ca. 250 m turn left onto Schwanthalerstraße. Take the first right onto Herzogspitalstraße (one way). Then take the 2nd turning on the right onto Herzog-Wilhelm-Straße (one way). Then turn right onto Josephspitalstraße. You will find our offices in the Sonnencarree on the left hand side.

#### Arriving by car - From the east and from the airport:

Take the A92 to exit Neufahrn and then the A9 towards "München". Continue to the end of the motorway at München-Schwabing. Turn right onto Schenkendorfstraße, Mittlerer Ring (B2R). At the first traffic lights, turn left onto Leopoldstraße towards Innenstadt (city centre). Drive straight on for about 3.5 km, then turn right onto Brienner Straße. After 250 m turn left onto Maximiliansplatz. Continue onto Lenbachplatz, and from there turn left onto Karlsplatz, continuing on Sonnenstraße. After ca. 250 m turn left onto Schwanthalerstraße. Take the first right onto Herzogspitalstraße (one way). Then take the 2nd junction on the right onto Herzog-Wilhelm-Straße (one way). Then turn right onto Josephspitalstraße. You will find our offices in the Sonnencarree on the left hand side.

Page 2 >>

Arriving by public transport: U-Bahn lines U4, U5 S-Bahn lines S1-S8 Stop Karlsplatz/Stachus

**U-Bahn** lines U1, U2, U3, U6 Stop Sendlinger Tor

From the airport with the S1 or S8 (journey time ca. 40 minutes) or by taxi.