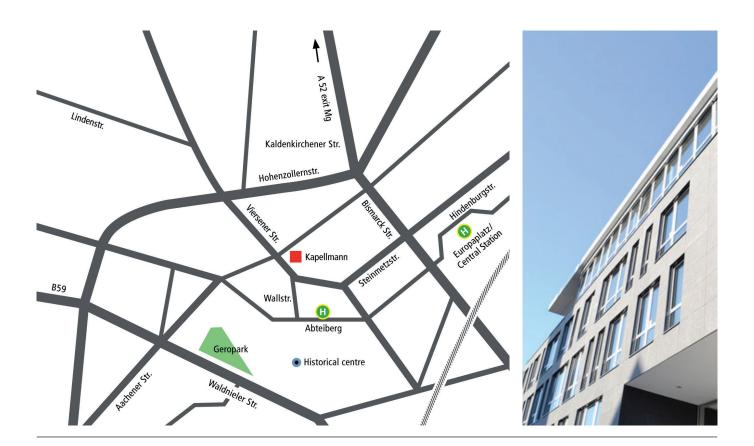

#### HOW TO FIND US

#### Arriving by car:

Take A52, exit Mönchengladbach-Nord: Turn off on Kaldenkirchener Straße towards Mönchengladbach and follow the road for 3.4 km (the name will change to Bismarckstraße). Turn right onto Steinmetzstraße (Albertuszentrum junction). Follow the road. Follow the slope and take a slight right onto Viersener Straße. Our building is on the right hand side.

### Arriving by public transport:

From the main railway station Mönchengladbach (Europaplatz) take Bus line 3, 7, 8 or 10 to stop Abteiberg. From here our office is ca. 4 minutes on foot along the Wallstraße.