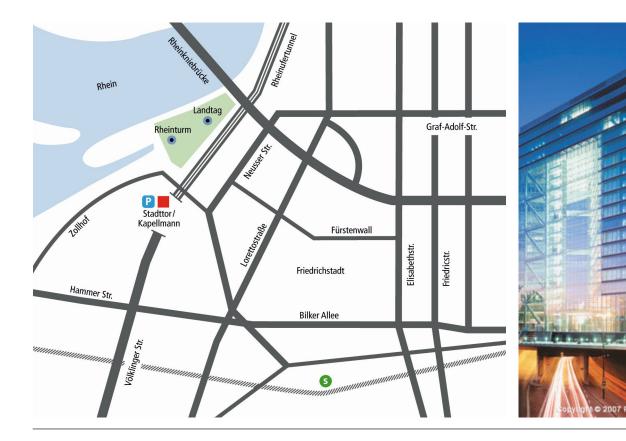

#### HOW TO FIND US

#### Arriving by car:

From the Rheinufertunnel take the exit "Rheinturm/Landtag/Medien"; after the exit drive in the direction of "WDR/Landtag". Parking: Entrance in car park Parkhaus Stadttor (enter Stromstraße 31, 40221 Düsseldorf in your navigation device).

### Arriving by public transport:

From the main railway station (Hauptbahnhof): Straßenbahn tram: line 709, stop Stadttor

Bus: line 725, stop Stadttor

S-Bahn: lines S8, S11 or S28, stop Völklinger Straße (ca. 200 m walking)

> By taxi about 10 minutes.

#### From the airport:

Either directly with S-Bahn line S11, stop Völklinger Straße (ca. 200 m on foot) or with regional trains to Düsseldorf Hauptbahnhof, then as above by Straßenbahn or bus.

> By taxi about 20 minutes.