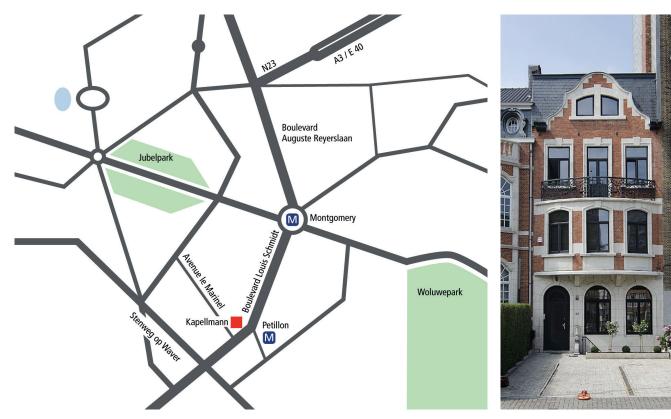

At the Reyers-Meiser-Tunnel at the end of the motorway, keep left towards Montgomery on the Boulevard Auguste Reyers, then follow Boulevard Brand Whitlock and drive through the following tunnels. This will turn into Boulevard Saint-Michel and then "Boulevard Louis Schmidt". About 10 metres after the junction with Avenue Hansen-Soulie you will find no. 26 on the right. It is a red brick building. Parking is available in front of the building or on the next street on the right, Avenue Le Marinel.

### Arriving by public transport:

In the railway station GARE CENTRALE: Metro Line 5 (towards Herrmann-Debroux), after ca. 9 min. (7 stops) disembark at PETILLON and take the exit marked Boulevard Louis Schmidt. Cross the boulevard and walk ca. 200 m to the left. About 10 metres after the junction with Avenue Hansen-Soulie you will find no. 26 on the right hand side. It is a red brick building.